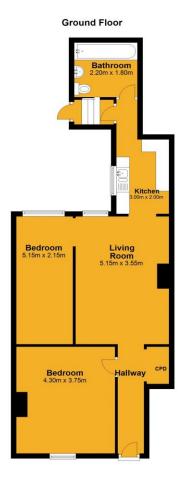

Briefly comprising of: - entrance hallway leading to main bedroom which is spacious in size with chimney breast to main wall, alcoves to side, picture rail and window overlooking the front of the property. The living room boasts traditional fire surround with back panel and hearth with fire. The second bedroom is accessed via the living room with views onto rear yard. The kitchen has a wide range of high gloss units, complementing work tops, ceramic hob, under bench oven and door to inner lobby and rear yard. The bathroom comprises of white bath, hand wash basin, wc and partially tiled for ease of use. Externally there is a small-town garden with on street parking to the front and to the rear a yard with gate for access onto lane.