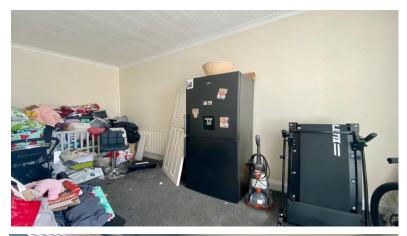

Briefly comprising of: - entrance hallway leading to main bedroom which is spacious in size with chimney breast to main wall, alcoves to side, picture rail and window overlooking the front of the property. The living room boasts traditional fire surround with back panel and hearth with fire. The second bedroom is accessed via the living room with views onto rear yard. The kitchen has a wide range of high gloss units, complementing work tops, ceramic hob, under bench oven and door to inner lobby and rear yard. The bathroom comprises of white bath, hand wash basin, wc and partially tiled for ease of use. Externally there is a small-town garden with on street parking to the front and to the rear a yard with gate for access onto lane.