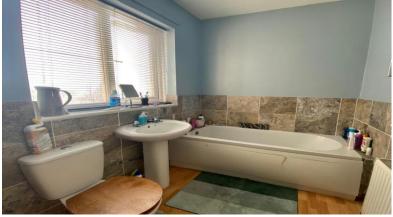

Briefly comprising of: - entrance hallway leading to main bedroom which is spacious in size with chimney breast to main wall, alcoves to side, picture rail and window overlooking the front of the property. The living room boasts traditional fire surround with back panel and hearth with fire. The second bedroom is accessed via the living room with views onto rear yard. The kitchen has a wide range of high gloss units, complementing work tops, ceramic hob, under bench oven and door to inner lobby and rear yard. The bathroom comprises of white bath, hand wash basin, wc and partially tiled for ease of use. Externally there is a small-town garden with on street parking to the front and to the rear a yard with gate for access onto lane.