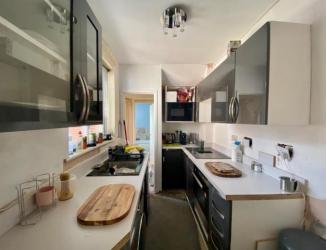

Briefly comprising of: - entrance hallway leading to main bedroom which is spacious in size with chimney breast to main wall, alcoves to side, picture rail and window overlooking the front of the property. The living room boasts traditional fire surround with back panel and hearth with fire. The second bedroom is accessed via the living room with views onto rear yard. The kitchen has a wide range of high gloss units, complementing work tops, ceramic hob, under bench oven and door to inner lobby and rear yard. The bathroom comprises of white bath, hand wash basin, wc and partially tiled for ease of use. Externally there is a small-town garden with on street parking to the front and to the rear a yard with gate for access onto lane.