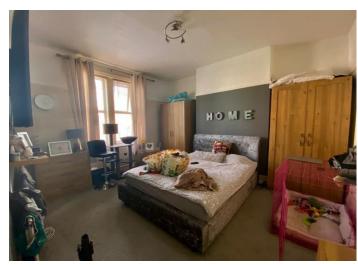

Briefly comprising of: - entrance hallway leading to main bedroom which is spacious in size with chimney breast to main wall, alcoves to side, picture rail and window overlooking the front of the property. The living room boasts traditional fire surround with back panel and hearth with fire. The second bedroom is accessed via the living room with views onto rear yard. The kitchen has a wide range of high gloss units, complementing work tops, ceramic hob, under bench oven and door to inner lobby and rear yard. The bathroom comprises of white bath, hand wash basin, wc and partially tiled for ease of use. Externally there is a small-town garden with on street parking to the front and to the rear a yard with gate for access onto lane.