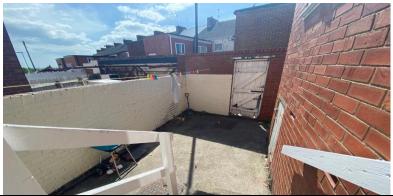

Briefly comprising of: - entrance hallway leading to main bedroom which is spacious in size with chimney breast to main wall, alcoves to side, picture rail and window overlooking the front of the property. The living room boasts traditional fire surround with back panel and hearth with fire. The second bedroom is accessed via the living room with views onto rear yard. The kitchen has a wide range of high gloss units, complementing work tops, ceramic hob, under bench oven and door to inner lobby and rear yard. The bathroom comprises of white bath, hand wash basin, wc and partially tiled for ease of use. Externally there is a small-town garden with on street parking to the front and to the rear a yard with gate for access onto lane.