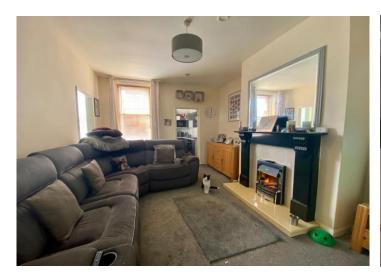

Briefly comprising of: - entrance hallway leading to main bedroom which is spacious in size with chimney breast to main wall, alcoves to side, picture rail and window overlooking the front of the property. The living room boasts traditional fire surround with back panel and hearth with fire. The second bedroom is accessed via the living room with views onto rear yard. The kitchen has a wide range of high gloss units, complementing work tops, ceramic hob, under bench oven and door to inner lobby and rear yard. The bathroom comprises of white bath, hand wash basin, wc and partially tiled for ease of use. Externally there is a small-town garden with on street parking to the front and to the rear a yard with gate for access onto lane.